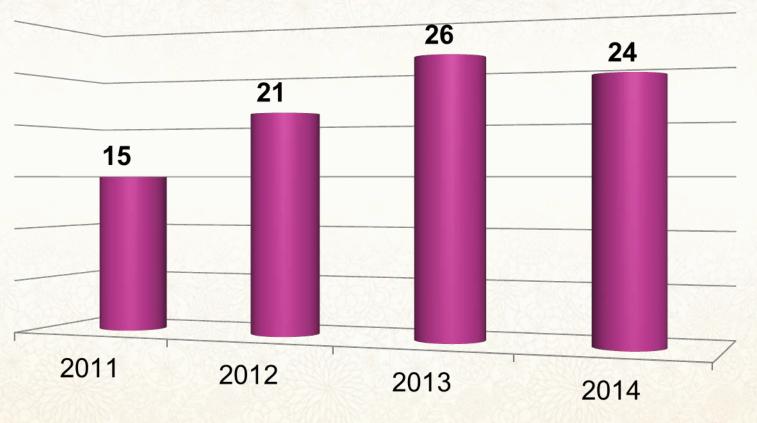

)

#### **Cause of Death**

- Prematurity
- Other Perinatal Conditions
- \* SUIDS
- Congenital

#### **Mother's Race**

- ✤ Black 66%
- ✤ White 25%
- ✤ Other 8%



## SUID Sudden Unexplained Infant Deaths

#### Most SUID are reported as 1 of 3 types of infant deaths

- Sudden Infant Death Syndrome cannot be explained after a thorough investigation is conducted, including a complete autopsy, examination of the death scene, and a review of the clinical history.
- Unknown Cause The sudden death of an infant that cannot be explained because a thorough investigation was not conducted and cause of death could not be determined.

#### Accidental Suffocation and Strangulation in Bed

- Suffocation by soft bedding
- Overlay.
- Wedging
- Strangulation



## Number of SUID Deaths

Northeast Florida



## 2012 to 2015 SUIDS n=86





#### Maternal Findings Northeast Florida SUID





## **Fetal and Infant Mortality Review**

"to **determine specific** medical, social, financial and other **issues** that may have impacted the poor birth outcome"

"It's not about finding fault, it's about figuring out where the **system failed** 

## **The FIMR Sequence**



## **Maternal Contributing Factors**



## **Other Contributing Factors**





## Strengths





## **THANK YOU**

# There is no foot too small

#### that it cannot leave an

imprint

# on this **WORLD**