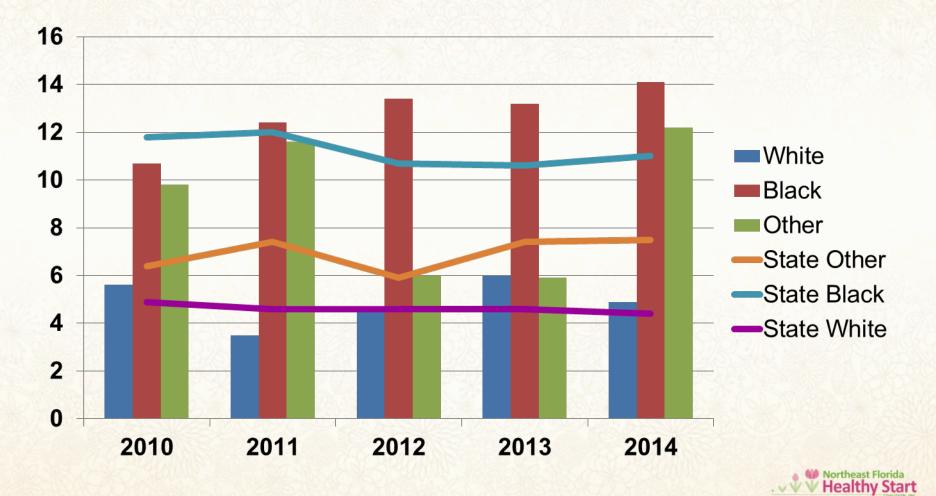

## 2014 FIMR-Project Impact Update



## Happy Birthday to You





#### Northeast Florida Infant Death Rates per 1000 live births



What is Infant Mortality?

## The death of a baby before his or her first birthday.

The **infant mortality rate** is often used as an indicator to measure the health and well being of a population



## Infant Death Rate

#### per 1000 live births, 3 year rolling rate



## **Causes of Infant Death**

Northeast Florida



#### Infant Deaths by Race Northeast Florida (per 1000 live births)



## Low Birthweight by Race

(less than 5 lbs, 8 ounces) Northeast Florida



## Infant Age at Death



<28 days</p>

## **Fetal Deaths in Northeast Florida**



## **Unexpected Finding**

| Infant Death by Zip Code |    |
|--------------------------|----|
| 2014                     |    |
| 32210                    | 16 |
| 32218                    | 11 |
| 32211                    | 9  |
| 32244                    | 8  |
| 32257                    | 7  |
| 32225                    | 6  |
| 32208                    | 6  |



#### What we know.... (32210,32211,32218)

#### **Cause of Death**

- Prematurity
- Other Perinatal Conditions
- \* SUIDS
- Congenital

#### **Mother's Race**

- ✤ Black 66%
- ✤ White 25%
- ✤ Other 8%



## SUID Sudden Unexplained Infant Deaths

#### Most SUID are re