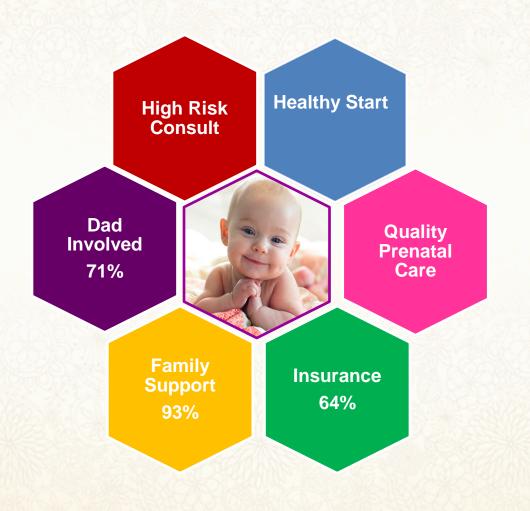

istory.
- Unknown Cause The sudden death of an infant that cannot be explained because a thorough investigation was not conducted and cause of death could not be determined.

#### Accidental Suffocation and Strangulation in Bed

- Suffocation by soft bedding
- Overlay.
- Wedging
- Strangulation



## Number of SUID Deaths

Northeast Florida



## 2012 to 2015 SUIDS n=86





#### Maternal Findings Northeast Florida SUID





## **Fetal and Infant Mortality Review**

"to **determine specific** medical, social, financial and other **issues** that may have impacted the poor birth outcome"

"It's not about finding fault, it's about figuring out where the **system failed** 

## **The FIMR Sequence**



## **Maternal Contributing Factors**



## **Other Contributing Factors**





## Strengths





## **THANK YOU**

# There is no foot too small

#### that it cannot leave an

imprint

# on this **WORLD**