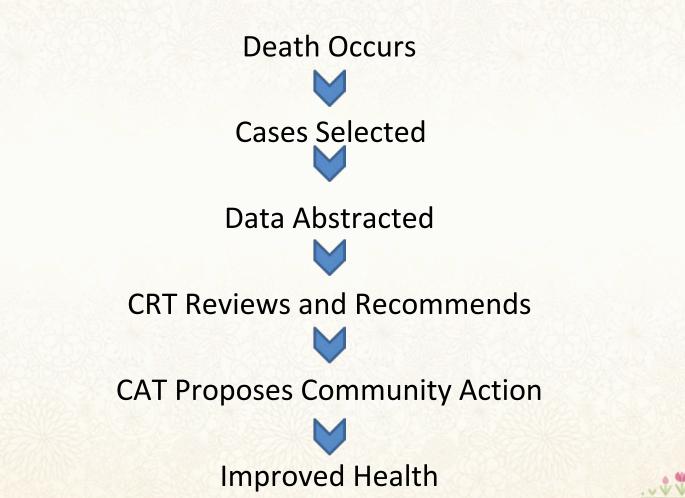

d, including a complete autopsy, examination of the death scene, and a review of the clinical history.
- Unknown Cause The sudden death of an infant that cannot be explained because a thorough investigation was not conducted and cause of death could not be determined.

#### Accidental Suffocation and Strangulation in Bed

- Suffocation by soft bedding
- Overlay.
- Wedging
- Strangulation



## Number of SUID Deaths

Northeast Florida



## 2012 to 2015 SUIDS n=86





#### Maternal Findings Northeast Florida SUID





## **Fetal and Infant Mortality Review**

"to **determine specific** medical, social, financial and other **issues** that may have impacted the poor birth outcome"

"It's not about finding fault, it's about figuring out where the **system failed** 

## **The FIMR Sequence**



## **Maternal Contributing Factors**



## **Other Contributing Factors**





## Strengths





## **THANK YOU**

# There is no foot too small

#### that it cannot leave an

imprint

# on this **WORLD**