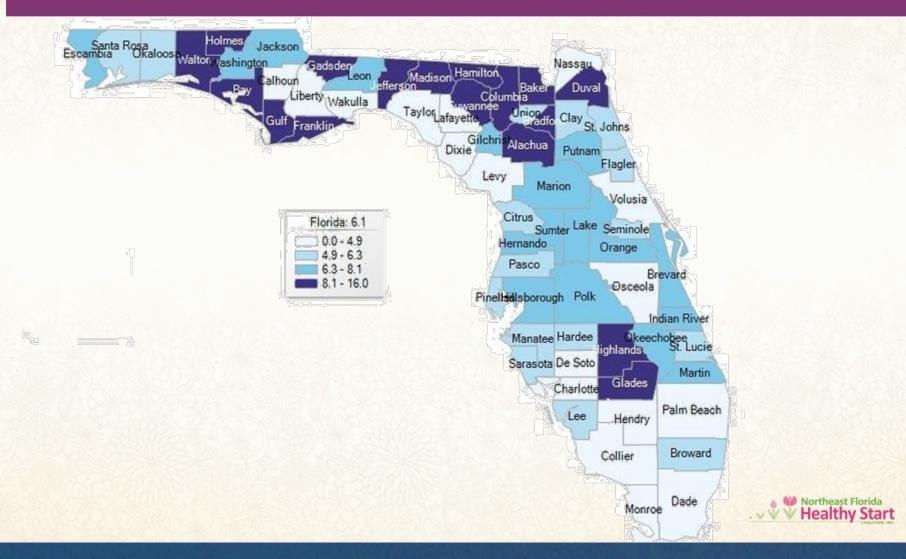

## 2014 FIMR-Project Impact Update



## Happy Birthday to You





#### Northeast Florida Infant Death Rates per 1000 live births



What is Infant Mortality?

## The death of a baby before his or her first birthday.

The **infant mortality rate** is often used as an indicator to measure the health and well being of a population



## Infant Death Rate

#### per 1000 live births, 3 year rolling rate



## **Causes of Infant Death**

Northeast Florida



#### Infant Deaths by Race Northeast Florida (per 1000 live births)



## Low Birthweight by Race

(less than 5 lbs, 8 ounces) Northeast Florida



## Infant Age at Death



<28 days</p>

## **Fetal Deaths in Northeast Florida**



## **Unexpected Finding**

| Infant Death by Zip Code |    |
|--------------------------|----|
| 2014                     |    |
| 32210                    | 16 |
| 32218                    | 11 |
| 32211                    | 9  |
| 32244                    | 8  |
| 32257                    | 7  |
| 32225                    | 6  |
| 32208                    | 6  |



#### What we know.... (32210,32211,32218)

#### **Cause of Death**

- Prematurity
- Other Perinatal Conditions
- \* SUIDS
- Congenital

#### **M