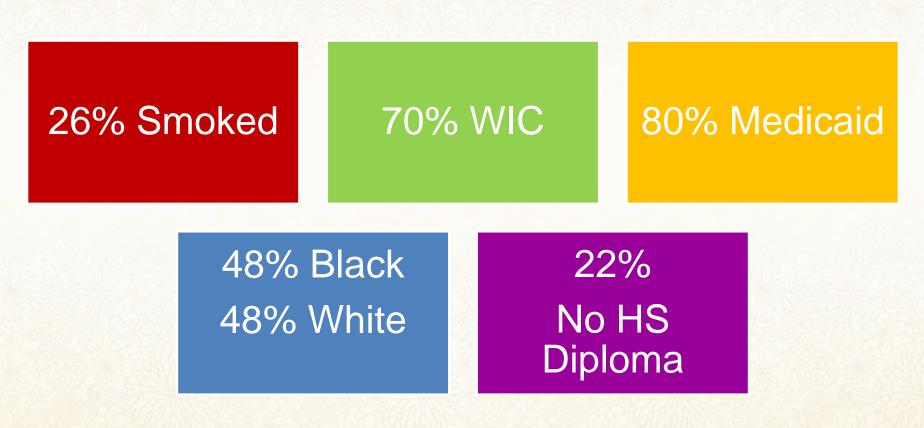

- Congenital

#### **Mother's Race**

- ✤ Black 66%
- ✤ White 25%
- ✤ Other 8%



## SUID Sudden Unexplained Infant Deaths

#### Most SUID are reported as 1 of 3 types of infant deaths

- Sudden Infant Death Syndrome cannot be explained after a thorough investigation is conducted, including a complete autopsy, examination of the death scene, and a review of the clinical history.
- Unknown Cause The sudden death of an infant that cannot be explained because a thorough investigation was not conducted and cause of death could not be determined.

#### Accidental Suffocation and Strangulation in Bed

- Suffocation by soft bedding
- Overlay.
- Wedging
- Strangulation



## Number of SUID Deaths

Northeast Florida



## 2012 to 2015 SUIDS n=86





#### Maternal Findings Northeast Florida SUID





## **Fetal and Infant Mortality Review**

"to **determine specific** medical, social, financial and other **issues** that may have impacted the poor birth outcome"

"It's not about finding fault, it's about figuring out where the **system failed** 

## **The FIMR Sequence**



## **Maternal Contributing Factors**



## **Other Contributing Factors**





## Strengths





## **THANK YOU**

# There is no foot too small

#### that it cannot leave an

imprint

# on this **WORLD**