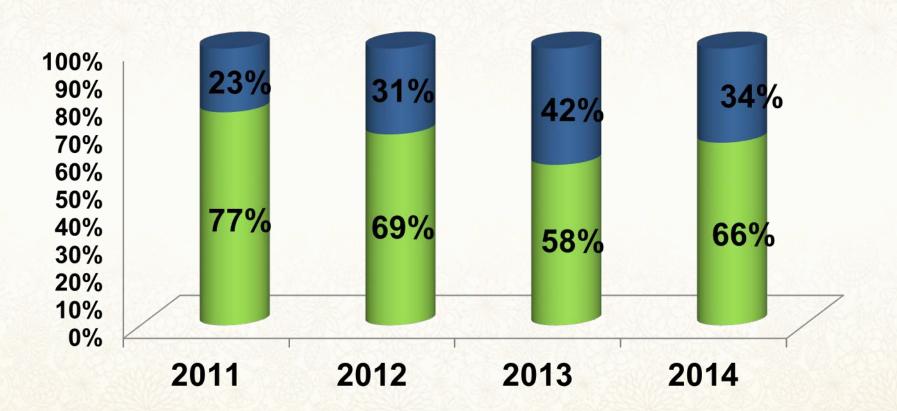

## 2014 FIMR-Project Impact Update



## Happy Birthday to You





#### Northeast Florida Infant Death Rates per 1000 live births



What is Infant Mortality?

## The death of a baby before his or her first birthday.

The **infant mortality rate** is often used as an indicator to measure the health and well being of a population



## Infant Death Rate

#### per 1000 live births, 3 year rolling rate



## **Causes of Infant Death**

Northeast Florida



#### Infant Deaths by Race Northeast Florida (per 1000 live births)



## Low Birthweight by Race

(less than 5 lbs, 8 ounces) Northeast Florida



## Infant Age at Death



<28 days</p>

## **Fetal Deaths in Northeast Florida**



## **Unexpected Finding**

| Infant Death by Zip Code |    |
|--------------------------|----|
| 2014                     |    |
| 32210                    | 16 |
| 32218                    | 11 |
| 32211                    | 9  |
| 32244                    | 8  |
| 32257                    | 7  |
| 32225                    | 6  |
| 32208                    | 6  |



#### What we know.... (32210,32211,32218)

#### **Cause of Death**

- Prematurity
- Other Perinatal Conditions
- \* SUIDS
- Congenital

#### **Mother's Race**

- ✤ Black 66%
- ✤ White 25%
- ✤ Other 8%



## SUID Sudden Unexplained Infant Deaths

#### Most SUID are reported as 1 of 3 types of infant deaths

- Sudden Infant Death Syndrome cannot be explained after a tho