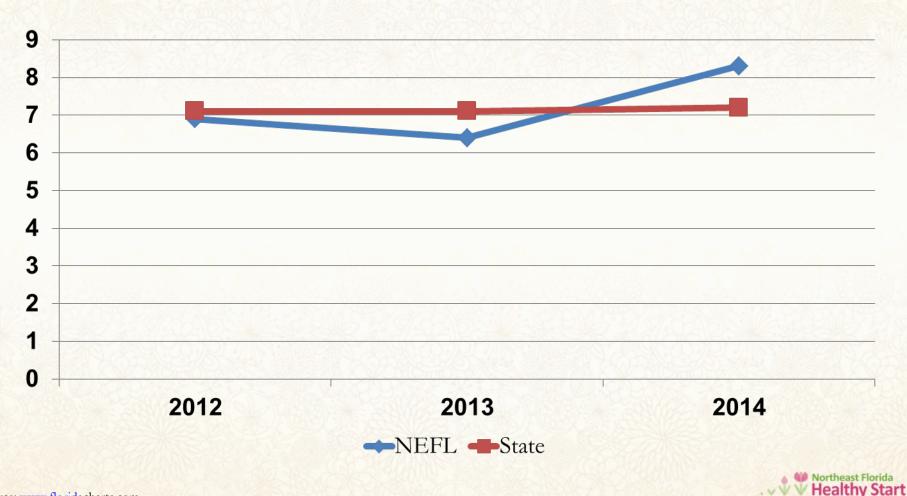

## 2014 FIMR-Project Impact Update



## Happy Birthday to You





#### Northeast Florida Infant Death Rates per 1000 live births



What is Infant Mortality?

## The death of a baby before his or her first birthday.

The **infant mortality rate** is often used as an indicator to measure the health and well being of a population



## Infant Death Rate

#### per 1000 live births, 3 year rolling rate



## **Causes of Infant Death**

Northeast Florida



#### Infant Deaths by Race Northeast Florida (per 1000 live births)



## Low Birthweight by Race

(less than 5 lbs, 8 ounces) Northeast Florida



## Infant Age at Death



<28 days</p>

## **Fetal Deaths in Northeast Florida**



## **Unexpected Finding**

| Infant Death by Zip Code |    |
|--------------------------|----|
| 2014                     |    |
| 32210                    | 16 |
| 32218                    | 11 |
| 32211                    | 9  |
| 32244                    | 8  |
| 32257                    | 7  |
| 32225                    | 6  |
| 32208                    | 6  |



#### What we know.... (32210,32211,32218)

#### **Cause of Death**

- Prematurity
- Other Perinatal Conditions
- \* SUIDS
- Congenital

#### **Mother's Race**

- ✤ Black 66%
- ✤ White 25%
- ✤ Other 8%



## SUID Sudden Unexplained Infant Deaths

#### Most SUID are reported as 1 of 3 types of infant deaths

- Sudden Infant Death Syndrome cannot be explained after a thorough investigation is conducted, including a complete aut