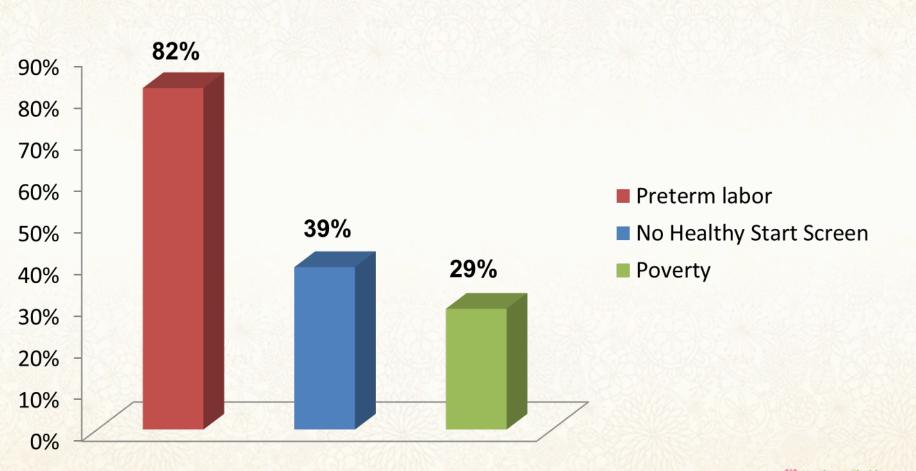

of the clinical history.
- Unknown Cause The sudden death of an infant that cannot be explained because a thorough investigation was not conducted and cause of death could not be determined.

#### Accidental Suffocation and Strangulation in Bed

- Suffocation by soft bedding
- Overlay.
- Wedging
- Strangulation



## Number of SUID Deaths

Northeast Florida



## 2012 to 2015 SUIDS n=86





#### Maternal Findings Northeast Florida SUID





## **Fetal and Infant Mortality Review**

"to **determine specific** medical, social, financial and other **issues** that may have impacted the poor birth outcome"

"It's not about finding fault, it's about figuring out where the **system failed** 

## **The FIMR Sequence**



## **Maternal Contributing Factors**



## **Other Contributing Factors**





## Strengths





## **THANK YOU**

# There is no foot too small

#### that it cannot leave an

imprint

# on this **WORLD**