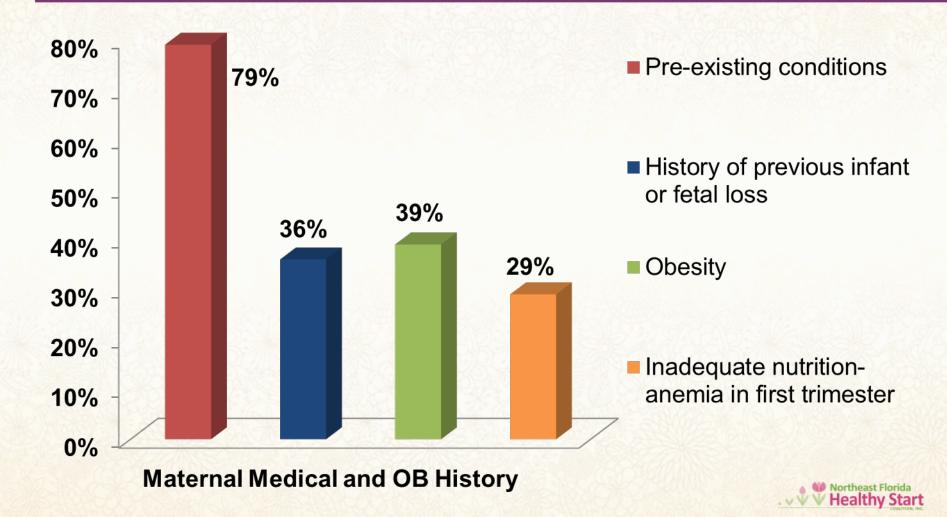

tion of the death scene, and a review of the clinical history.
- Unknown Cause The sudden death of an infant that cannot be explained because a thorough investigation was not conducted and cause of death could not be determined.

#### Accidental Suffocation and Strangulation in Bed

- Suffocation by soft bedding
- Overlay.
- Wedging
- Strangulation



## Number of SUID Deaths

Northeast Florida



## 2012 to 2015 SUIDS n=86





#### Maternal Findings Northeast Florida SUID





## **Fetal and Infant Mortality Review**

"to **determine specific** medical, social, financial and other **issues** that may have impacted the poor birth outcome"

"It's not about finding fault, it's about figuring out where the **system failed** 

## **The FIMR Sequence**



## **Maternal Contributing Factors**



## **Other Contributing Factors**





## Strengths





## **THANK YOU**

# There is no foot too small

#### that it cannot leave an

imprint

# on this **WORLD**