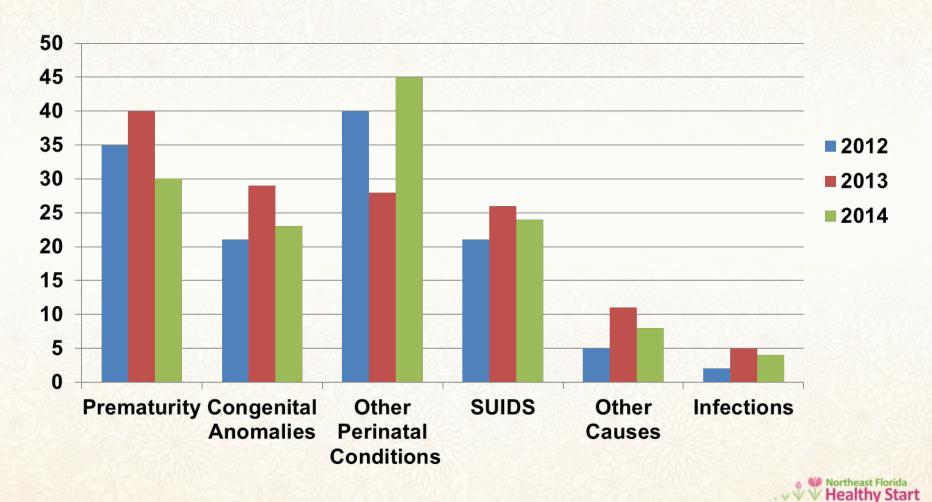

## 2014 FIMR-Project Impact Update



## Happy Birthday to You





#### Northeast Florida Infant Death Rates per 1000 live births



What is Infant Mortality?

## The death of a baby before his or her first birthday.

The **infant mortality rate** is often used as an indicator to measure the health and well being of a population



## Infant Death Rate

#### per 1000 live births, 3 year rolling rate



## **Causes of Infant Death**

Northeast Florida



#### Infant Deaths by Race Northeast Florida (per 1000 live births)



## Low Birthweight by Race

(less than 5 lbs, 8 ounces) Northeast Florida



## Infant Age at Death



<28 days</p>

## **Fetal Deaths in Northeast Florida**



## **Unexpected Finding**

| Infant Death by Zip Code |    |
|--------------------------|----|
| 2014                     |    |
| 32210                    | 16 |
| 32218                    | 11 |
| 32211                    | 9  |
| 32244                    | 8  |
| 32257                    | 7  |
| 32225                    | 6  |
| 32208                    | 6  |



#### What we know.... (32210,32211,32218)

#### **Cause of Death**

- Prematurity
- Other Perinatal Conditions
- \* SUIDS
- Congenital

#### **Mother's Race**

- ✤ Black 66%
- ✤ White 25%
- ✤ Othe