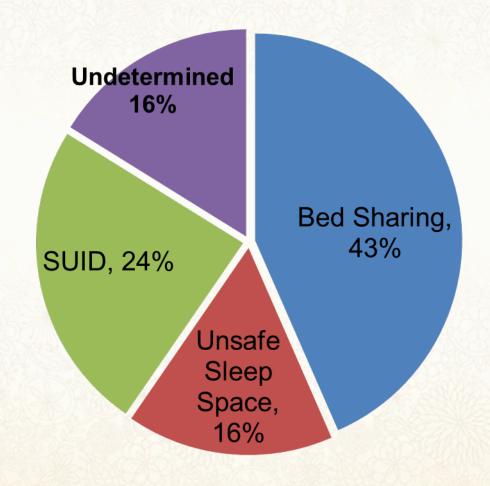

Prematurity
- Other Perinatal Conditions
- \* SUIDS
- Congenital

#### **Mother's Race**

- ✤ Black 66%
- ✤ White 25%
- ✤ Other 8%



## SUID Sudden Unexplained Infant Deaths

#### Most SUID are reported as 1 of 3 types of infant deaths

- Sudden Infant Death Syndrome cannot be explained after a thorough investigation is conducted, including a complete autopsy, examination of the death scene, and a review of the clinical history.
- Unknown Cause The sudden death of an infant that cannot be explained because a thorough investigation was not conducted and cause of death could not be determined.

#### Accidental Suffocation and Strangulation in Bed

- Suffocation by soft bedding
- Overlay.
- Wedging
- Strangulation



## Number of SUID Deaths

Northeast Florida



## 2012 to 2015 SUIDS n=86





#### Maternal Findings Northeast Florida SUID





## **Fetal and Infant Mortality Review**

"to **determine specific** medical, social, financial and other **issues** that may have impacted the poor birth outcome"

"It's not about finding fault, it's about figuring out where the **system failed** 

## **The FIMR Sequence**



## **Maternal Contributing Factors**



## **Other Contributing Factors**





## Strengths





## **THANK YOU**

# There is no foot too small

#### that it cannot leave an

imprint

# on this **WORLD**