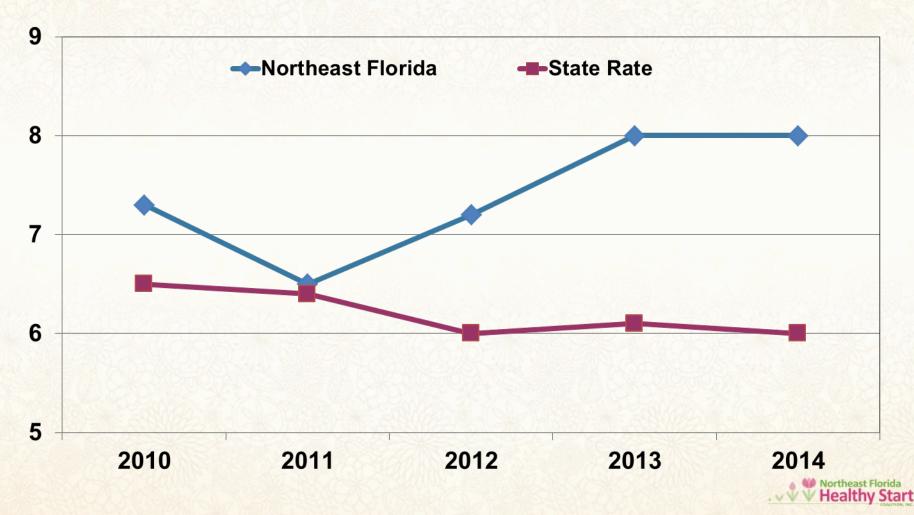

#### Northeast Florida Infant Death Rates per 1000 live births

What is Infant Mortality?