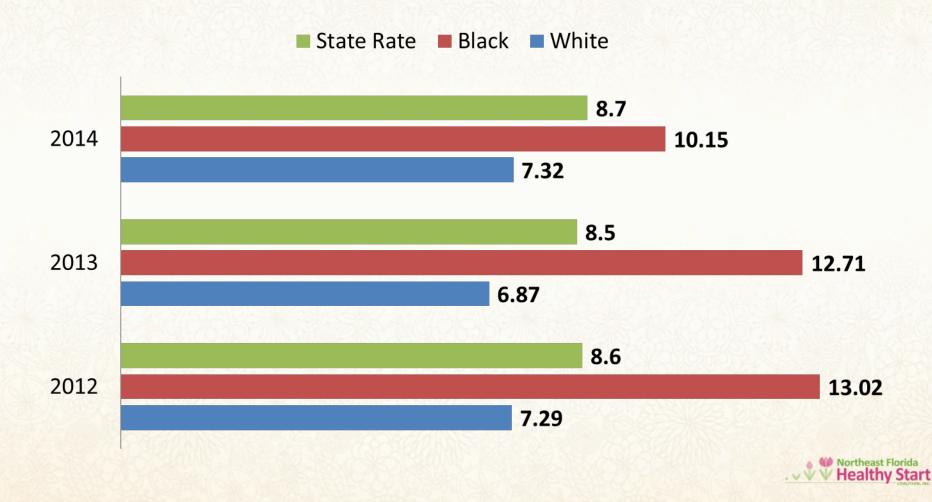

## 2014 FIMR-Project Impact Update



## Happy Birthday to You





#### Northeast Florida Infant Death Rates per 1000 live births



What is Infant Mortality?

## The death of a baby before his or her first birthday.

The **infant mortality rate** is often used as an indicator to measure the health and well being of a population



## Infant Death Rate

#### per 1000 live births, 3 year rolling rate



## **Causes of Infant Death**

Northeast Florida



#### Infant Deaths by Race Northeast Florida (per 1000 live births)



## Low Birthweight by Race

(less than 5 lbs, 8 ounces) Northeast Florida



## Infant Age at Death



<28 days</p>

## **Fetal Deaths in Northeast Florida**



## **Unexpected Finding**

| Infant Death by Zip Code |    |
|--------------------------|----|
| 2014                     |    |
| 32210                    | 16 |
| 32218                    | 11 |
| 32211                    | 9  |
| 32244                    | 8  |
| 32257                    | 7  |
| 32225                    | 6  |
| 32208                    | 6  |



#### What we know.... (32210,32211,32218)

#### **Cause of Death**

- Prematurity
- Other Perinatal Conditions
- \* SUIDS
- Congenital

#### **Mother's Race**

- ✤ Black 66%
- ✤ White 25%
- ✤ Other 8%



## SUID Sudden Unexplained Infant Deaths

#### Most SUID are reported as 1 of 3 types of infant deaths

- Sudden Infant Death Syndrome canno